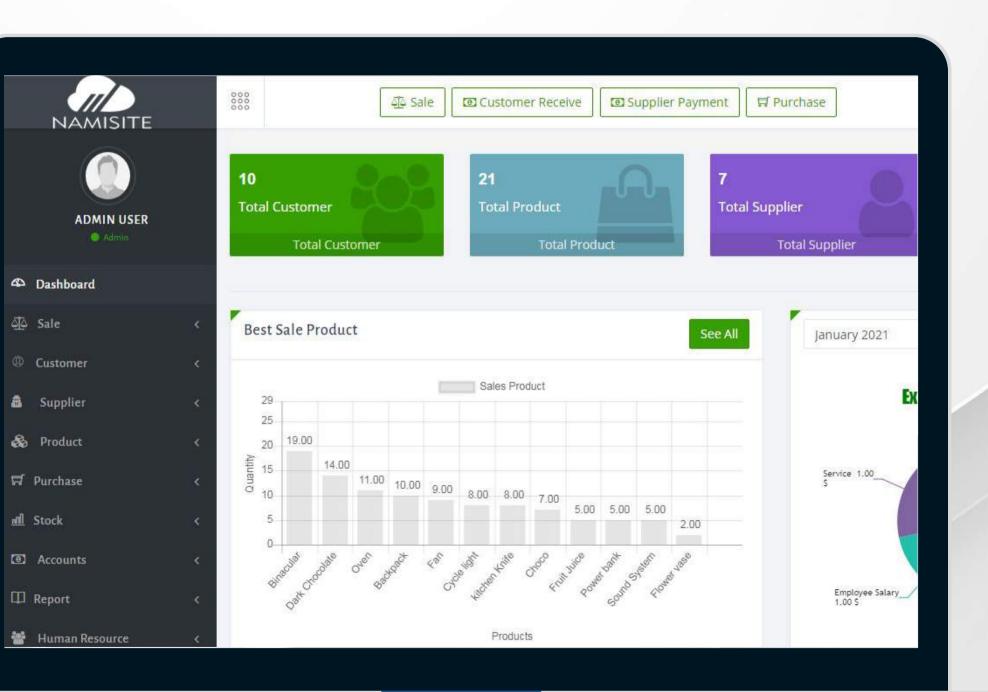

#### **Make Better Decision**

Get a complete Graphical view of your business with reliable reports.

#### **Spectacular Dashboard**

Our dashboard is very fantastic and user-friendly.